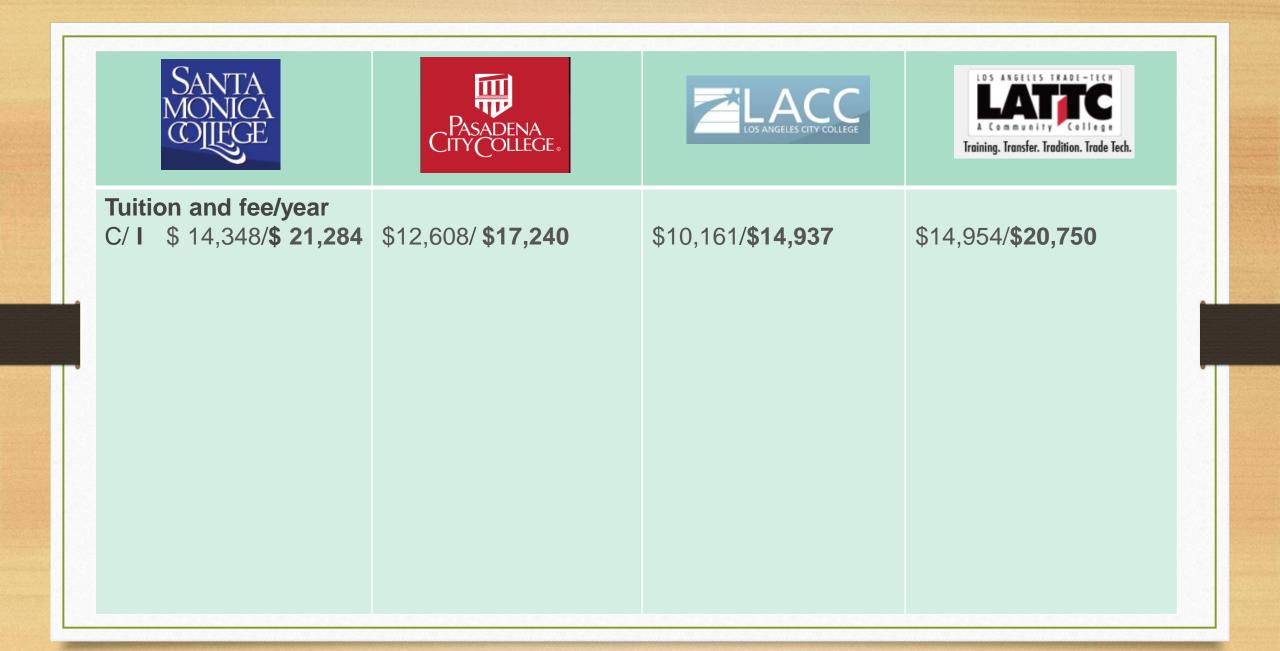

## Location

| SANTA<br>MONICA<br>COLLEGE | Pasadena<br>City College. | <b>EXACC</b><br>LOS ANGELES CITY COLLEGE | LOS ANGELES TRADE-TECH<br>LACOMMUNITY College<br>Training. Transfer. Tradition. Trade Tech. |
|----------------------------|---------------------------|------------------------------------------|---------------------------------------------------------------------------------------------|
| Size                       |                           |                                          |                                                                                             |
| Very Large                 | Very Large                | Very Large                               | Large                                                                                       |
| students                   |                           |                                          |                                                                                             |
| 30,255 students            | 22,860 students           | 20,385 students                          | 13,750 students                                                                             |
| Originated                 |                           |                                          |                                                                                             |
| in 1929                    | in 1924                   | in 1929                                  | in 1925                                                                                     |
| Majors Offered             |                           |                                          |                                                                                             |
| 43                         | 50                        | 50                                       | 35                                                                                          |
| The most popular           |                           |                                          |                                                                                             |
| concentrations are:        |                           |                                          |                                                                                             |
| <u>General</u> Studies,    | General Studies,          | General Studies,                         | Industrial Technologies,                                                                    |
| Biology,Business,Mana      | Nursing, Automotive and   | Work and Family                          | Culinary, Electrical and                                                                    |
| gement, Cosmetology.       | Mechanic,,Cosmetology     | Studies,                                 | Electronics, HVAC, Gen                                                                      |
|                            | ,Medical.                 | Broadcasting, Film and Acting, Biology.  | eeral Studies.                                                                              |