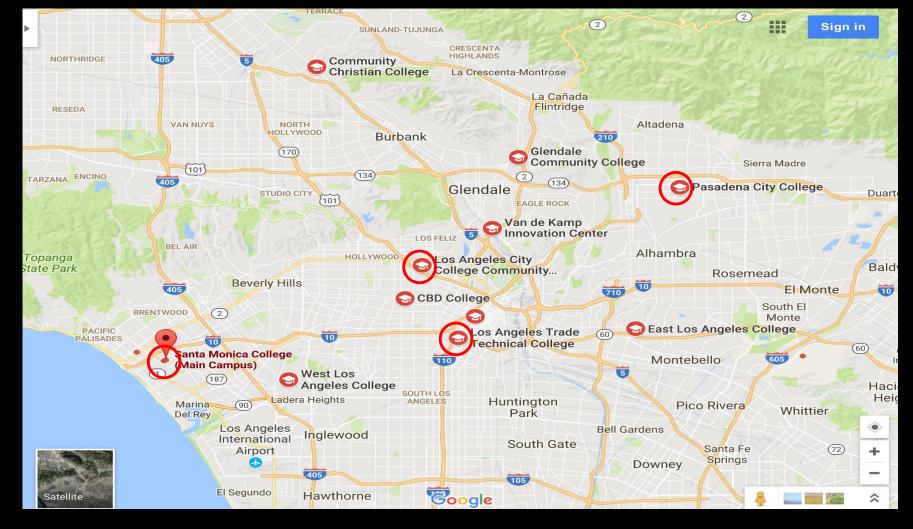

## Presentation of

Santa Monica College

Pasadena City College

Los Angeles City College

Los Angeles Trade Tech Community College